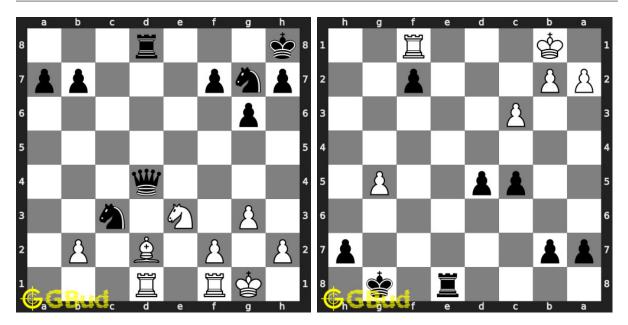

135. Mate in 3 moves Level : hard, Next Move : White Solution : https://gbud.in/g0dyjq4

136. Get a queen in 2 moves Level : easy, Next Move : Black Solution : https://gbud.in/g0dyjq4

137. Mate in 2 moves Level : medium, Next Move : Black Level : hard, Next Move : Black Solution : https://gbud.in/g0dyjq4

138. Mate in 3 moves Solution : https://gbud.in/g0dyjq4

Access the latest version of this article at https://gbud.in/blog/game/chess/chess-puzzles/chess-strategy-puzzles-131-to-140.html

139. Mate in 2 moves Level : easy, Next Move : White Solution : https://gbud.in/g0dyjq4