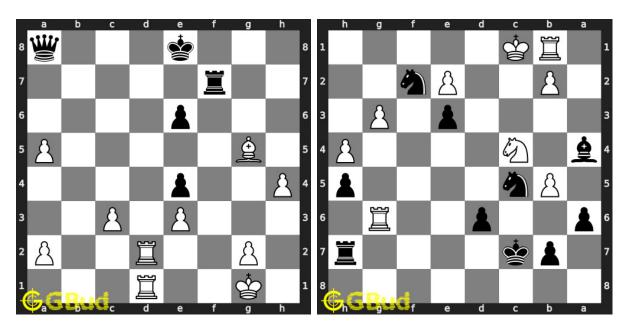

134. Mate in 2 moves Level : medium, Next Move : Black Solution : https://gbud.in/g0dyjq4

Access the latest version of this article at https://gbud.in/blog/game/chess/chess-puzzles/chess-strategy-puzzles-131-to-140.html

135. Mate in 3 moves Level : hard, Next Move : White Solution : https://gbud.in/g0dyjq4

136. Get a queen in 2 moves Level : easy, Next Move : Black Solution : https://gbud.in/g0dyjq4

137. Mate in 2 moves Level : medium, Next Move : Black Level : hard, Next Move : Black Solution : https://gbud.in/g0dyjq4