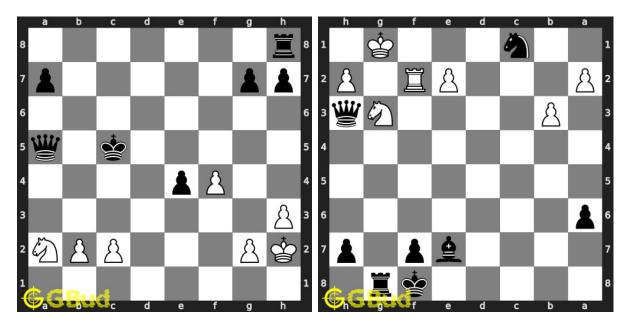

#### 131. Gain queen

Level : medium, Next Move : White Level : hard, Next Move : Black Solution : https://gbud.in/g0dyjq4

132. Mate in 4 moves Solution : https://gbud.in/g0dyjq4

133. Mate in 2 moves Level : easy, Next Move : White Solution : https://gbud.in/g0dyjq4