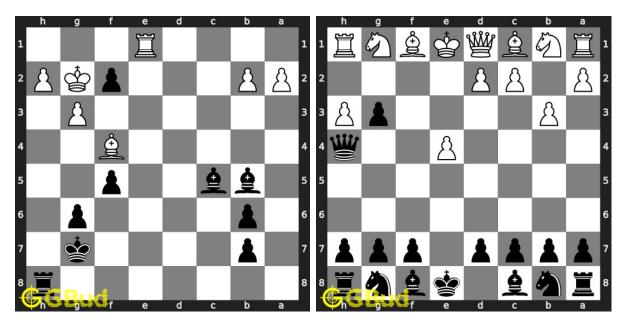

138. Mate in 3 moves Solution : https://gbud.in/g0dyjq4

Access the latest version of this article at https://gbud.in/blog/game/chess/chess-puzzles/chess-strategy-puzzles-131-to-140.html

139. Mate in 2 moves Level : easy, Next Move : White Solution : https://gbud.in/g0dyjq4

140. Mate in 2 moves Level : medium, Next Move : White Solution : https://gbud.in/g0dyjq4

Figure 1: Solve other puzzles @ https://gbud.in/chsgppz

Access the latest version of this article at https://gbud.in/blog/game/chess/chess-puzzles/chess-strategy-puzzles-131-to-140.html